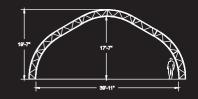

#### 40'-BW GUARDIAN SHELTERS

#### MAX SPECS

- 64' Exterior Span
- 60' Interior Span
- 24" Deep Trusses
- Custom Lengths Available