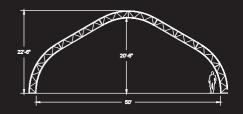

#### **BW GUARDIAN SHELTERS FEATURES**

- Solid rod bracing
- Up to 60' interior span
- 23 ml tarp with ratcheted tensioning system
- Door options include large, 18' x 18' roll up entry doors
- Specially designed walls help to withstand harsh weather
- Increased strength square and rectangular tubing is strain hardened for torsional rigidity and provides 27% more steel than round or oval tubing of the same size
- Generation Customizable to your geographical and storage needs
- Highest snow and wind rating in it's class
- Hanufactured locally and shipped direct for fast delivery times

#### MAX SPECS

- 64' Exterior Span
- 60' Interior Span
- 24" Deep Trusses
- Custom Lengths Available



#### 40'-BW GUARDIAN SHELTERS



#### 45'-BW GUARDIAN SHELTERS



#### **50'-BW GUARDIAN SHELTERS**



#### **55'-BW GUARDIAN SHELTERS**



#### **60'-BW GUARDIAN SHELTERS**



# OUR MISSION IS TO BE A LEADING PROVIDER

OF SOLUTIONS FOR THE GLOBAL ISSUES OF FOOD AND WATER. BW GLOBAL WORKS TO ENHANCE CONTROLLED ENVIRONMENT AGRICULTURE THROUGH NEW TECHNOLOGY, REFINED DESIGNS, AND IMPROVED THINKING.

#### \*FREE ISOMETRIC RENDERINGS INCLUDED!

We'll help find precisely what you need to fit your property and production rates. Dimensions and clearances provided pre-purchase.

#### WANT ANSWERS?

Contact our team at **1.877.856.1303** or visit us at www.bw-global.com

**BW GLOBAL** 

GREEN HOUSES & SHELTERS