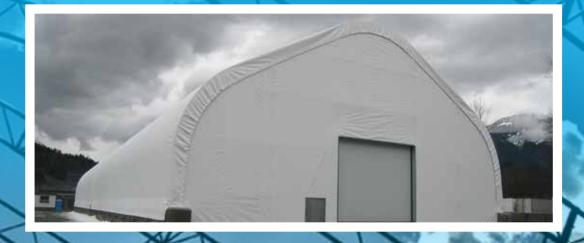

#### 33'6"-BW GUARDIAN SHELTERS

## GUARDIAN Shelters

Our wide-span double Roman Trussed GUARDIAN Shelters have heavy duty, 23 ml, U.V. treated, fire-rated tarps, making them the perfect solution for serious storage. They feature CWB 47.1 (welding) and S367 (covering) certification and require minimal maintenance for a whole lot of coverage.

#### **BW GUARDIAN SHELTERS FEATURES**

- Solid rod bracing
- Up to 60' interior span
- 23 ml tarp with ratcheted tensioning system
- Door options include large, 18' x 18' roll up entry doors
- Specially designed walls help to withstand harsh weather
- Increased strength square and rectangular tubing is strain hardened for torsional rigidity and provides 27% more steel than round or oval tubing of the same size
- Generation Customizable to your geographical and storage needs
- Highest snow and wind rating in it's class
- Hanufactured locally and shipped direct for fast delivery times