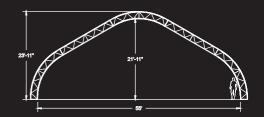

S**

- Solid rod bracing
- Up to 60' interior span
- 23 ml tarp with ratcheted tensioning system
- Door options include large, 18' x 18' roll up entry doors
- Specially designed walls help to withstand harsh weather
- Increased strength square and rectangular tubing is strain hardened for torsional rigidity and provides 27% more steel than round or oval tubing of the same size
- Generation Customizable to your geographical and storage needs
- Highest snow and wind rating in it's class
- Hanufactured locally and shipped direct for fast delivery times

#### MAX SPECS

- 64' Exterior Span
- 60' Interior Span
- 24" Deep Trusses
- Custom Lengths Available



#### 40'-BW GUARDIAN SHELTERS



#### 45'-BW GUARDIAN SHELTERS



#### **50'-BW GUARDIAN SHELTERS**



#### **55'-BW GUARDIAN SHELTERS**



#### **60'-BW GUARDIAN SHELTERS**



# OUR MISSION IS TO BE A LEADING PROVIDER

OF SOLUTIONS FOR THE GLOBAL ISSUES OF FOOD AND WATER. BW GLOBAL WORKS TO ENHANCE CONTROLLED ENVIRONMENT AGRICULTURE THROUGH NEW TECHNOLOGY, REFINED DESIGNS, AND IMPROVED THINKING.

#### \*FREE ISOMETRIC RENDERINGS INCLUDED!

We'll help find precisely what you need to fit your property and production rates. Dimensions and clearances provided pre-purchase.

#### WANT ANSWERS?

Contact our team at **1.877.856.1303** or visit us at www.bw-global.com

**BW GLOBAL** 

GREEN HOUSES & SHELTERS