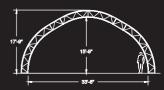

#### 33'6"-BW GUARDIAN SHELTERS

#### MAX SPECS

- 64' Exterior Span
- 60' Interior Span
- 24" Deep Trusses
- Custom Lengths Available