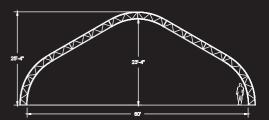

interior span
- 23 ml tarp with ratcheted tensioning system
- Door options include large, 18' x 18' roll up entry doors
- Specially designed walls help to withstand harsh weather
- Increased strength square and rectangular tubing is strain hardened for torsional rigidity and provides 27% more steel than round or oval tubing of the same size
- Generation Customizable to your geographical and storage needs
- Highest snow and wind rating in it's class
- Hanufactured locally and shipped direct for fast delivery times

#### MAX SPECS

- 64' Exterior Span
- 60' Interior Span
- 24" Deep Trusses
- Custom Lengths Available



#### 40'-BW GUARDIAN SHELTERS



#### 45'-BW GUARDIAN SHELTERS



#### **50'-BW GUARDIAN SHELTERS**



#### **55'-BW GUARDIAN SHELTERS**



#### **60'-BW GUARDIAN SHELTERS**



# OUR MISSION IS TO BE A LEADING PROVIDER

OF SOLUTIONS FOR THE GLOBAL ISSUES OF FOOD AND WATER. BW GLOBAL WORKS TO ENHANCE CONTROLLED ENVIRONMENT AGRICULTURE THROUGH NEW TECHNOLOGY, REFINED DESIGNS, AND IMPROVED THINKING.

#### \*FREE ISOMETRIC RENDERINGS INCLUDED!

We'll help find precisely what you need to fit your property and production rates. Dimensions and clearances provided pre-purchase.

#### WANT ANSWERS?

Contact our team at **1.877.856.1303** or visit us at www.bw-global.com

**BW GLOBAL** 

GREEN HOUSES & SHELTERS