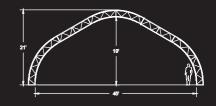

#### **60'-BW GUARDIAN SHELTERS**

#### MAX SPECS

- 64' Exterior Span
- 60' Interior Span
- 24" Deep Trusses
- Custom Lengths Available