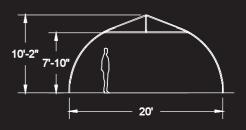

torsional rigidity and provides 27% more steel than round or oval tubing of the same size.
- More purlins than any other greenhouse on the market
- Optional forced air ventilation exhaust fans, intake louvre options
- Steel baseboards provide easy maintenance, increased longevity, and eliminate pressure treated wood to allow us to meet organic certification standards.
- Customizable to your growing and geographical needs
- Highest snow and wind rating in its class
- Manufactured locally and shipped direct for fast delivery times

#### **IDEAL FOR**

- Residential
- Commercial
- Plant quarantine

- Garden and retail centres
- Schools
- Educational centres

### TOP SELLER

#### **40'-BW FREESTANDING GREENHOUSE**



#### 12'-BW FREESTANDING GREENHOUSE



#### 20'-BW FREESTANDING GREENHOUSE



#### 25'-BW FREESTANDING GREENHOUSE



#### 30'-BW FREESTANDING GREENHOUSE



**36'-BW FREESTANDING GREENHOUSE**