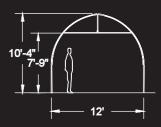

ctangular tubing is strain hardened for torsional rigidity and provides 27% more steel than round or oval tubing of the same size.
- More purlins than any other greenhouse on the market
- Optional forced air ventilation exhaust fans, intake louvre options
- Steel baseboards provide easy maintenance, increased longevity, and eliminate pressure treated wood to allow us to meet organic certification standards.
- Customizable to your growing and geographical needs
- Highest snow and wind rating in its class
- Manufactured locally and shipped direct for fast delivery times

#### **IDEAL FOR**

- Residential
- Commercial
- Plant quarantine

- Garden and retail centres
- Schools
- Educational centres

### TOP SELLER

#### **40'-BW FREESTANDING GREENHOUSE**



#### 12'-BW FREESTANDING GREENHOUSE



#### 20'-BW FREESTANDING GREENHOUSE



#### 25'-BW FREESTANDING GREENHOUSE



#### 30'-BW FREESTANDING GREENHOUSE



**36'-BW FREESTANDING GREENHOUSE**