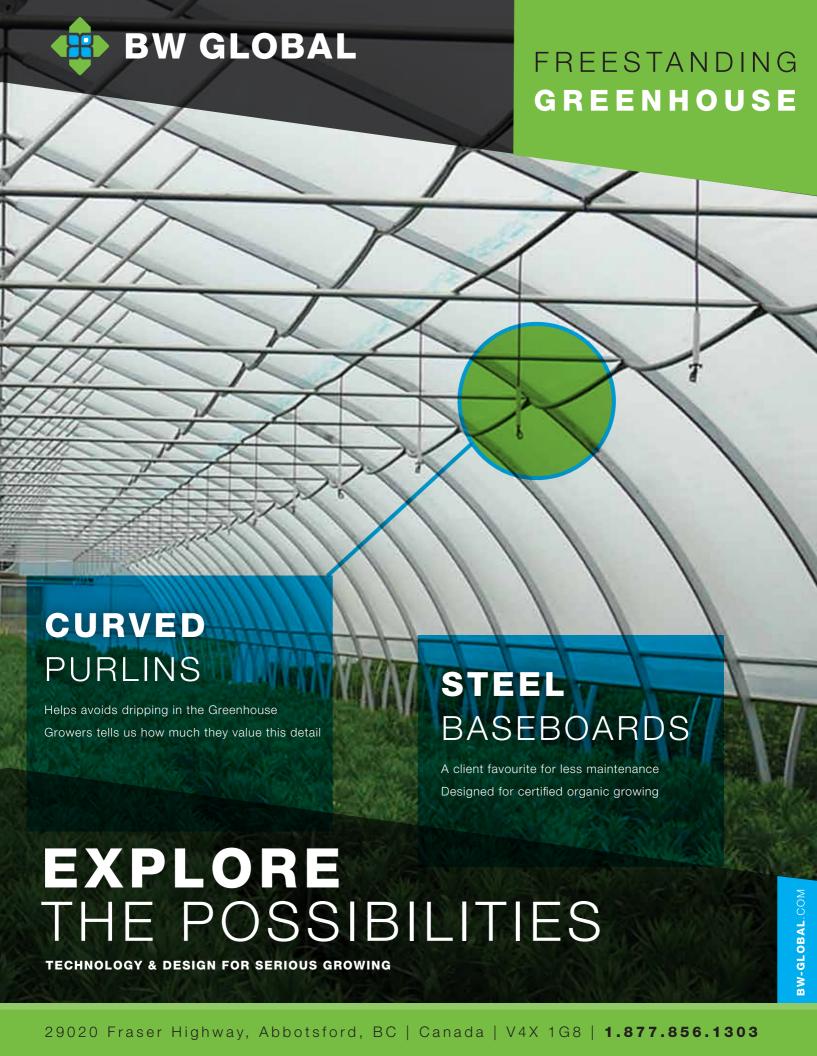

#### **BW FREESTANDING FEATURES**

- Specially designed arches help to withstand harsh weather
- Increased strength, square and rectangular tubing is strain hardened for torsional rigidity and provides 27% more steel than round or oval tubing of the same size.
- More purlins than any other greenhouse on the market
- Optional forced air ventilation exhaust fans, intake louvre options
- Steel baseboards provide easy maintenance, increased longevity, and eliminate pressure treated wood to allow us to meet organic certification standards.
- Customizable to your growing and geographical needs
- Highest snow and wind rating in its class
- Manufactured locally and shipped direct for fast delivery times