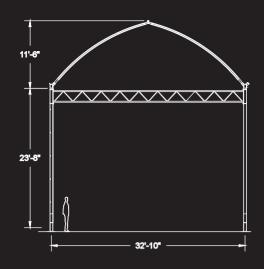

#### STANDARD SIZES

| 32'10" | 24'                       | 35'9"           |
|--------|---------------------------|-----------------|
| WIDTH  | UNDER<br>GUTTER<br>HEIGHT | TOTAL<br>HEIGHT |

#### **BW FREEFLOW FEATURES**

- Maintain maximized work flow with option to create separate chambers for diversification of crops
- Trussed structure provides a greater span, up to 32'10" between posts without support beams
- Extreme height and strength is ideal for an advanced vertical growing system
- Optional forced air ventilation exhaust fans, intake louvre options
- Option to include rooms including bathrooms and offices
- Highest snow and wind rating in its class
- Steel baseboards provide increased easy maintenance, increased longevity, and eliminate pressure treated wood to allow us to meet organic certification standards
- Customizable to your geographic, growing, and business needs
- Manufactured locally and shipped direct for fast delivery times
- More purlins than any other greenhouse on the market

#### **SPECS**

- 30' Support Beam-Clear Work Space
- 5 meter Truss Spacing
- → >65 lbs/ft 2 roof load
- Endless Wall Connectivity Capacity